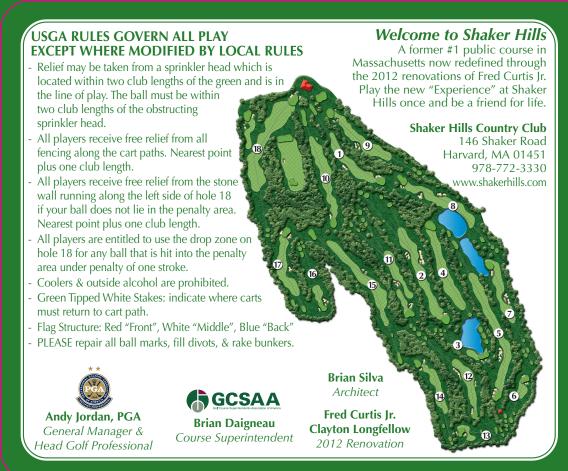

| Hole         |          | 1   | 2   | 3          | 4   | 5        | 6    | 7    | 8    | 9    | Out    | I      | 10   | 11   | 12   | 13   | 14   | 15       | 16   | 17   | 18       | In                            | Total                                        | Н      | N      |
|--------------|----------|-----|-----|------------|-----|----------|------|------|------|------|--------|--------|------|------|------|------|------|----------|------|------|----------|-------------------------------|----------------------------------------------|--------|--------|
| Championship | 73.9/136 | 389 | 535 | 210<br>156 | 466 |          |      | 373  | 416  | 372  | 3552   | N      | 394  | 410  | 395  | 164  | 315  | 550      | 230  | 352  | 548      | 3358                          | 6910                                         | A<br>N | E<br>T |
| Back         | 71.2/128 | 342 | 506 | 186<br>156 | 449 | 558      | 172  | 325  | 393  | 347  | 3278   | I<br>T | 380  | 382  | 375  | 149  | 300  | 520      | 216  | 297  | 522      | 3141                          | 6419                                         | D      | s      |
| Middle       | 69.0/125 |     | 475 | 170<br>135 | 425 | 540      |      | 280  | 352  | 311  | 3024   | i      | 361  | 362  | 353  | 138  | 289  | 465      | 184  | 290  | 504      | 2946                          | 5970                                         | I<br>C | C      |
| Forward      | 69.6/126 | 244 | 436 | 120        | 343 | 482      | 125  | 265  | 307  | 274  | 2596   | Α      | 295  | 305  | 320  | 72   | 250  | 456      | 148  | 262  | 355      | 2463                          | 5059                                         | Α      | O<br>R |
| Handicap     |          | 13  | 7   | 15         | 5   | 1        | 17   | 9    | 3    | 11   |        | L      | 10   | 6    | 8    | 18   | 12   | 2        | 14   | 16   | 4        |                               |                                              | P      | E      |
|              |          |     |     |            |     |          |      |      |      |      |        |        |      |      |      |      |      |          |      |      |          |                               |                                              |        |        |
|              |          |     |     |            |     |          |      |      |      |      |        |        |      |      |      |      |      |          |      |      |          |                               |                                              |        |        |
|              |          |     |     |            |     |          |      |      |      |      |        |        |      |      |      |      |      |          |      |      |          |                               |                                              |        |        |
|              |          |     |     |            |     |          |      |      |      |      |        |        |      |      |      |      |      |          |      |      |          |                               |                                              |        |        |
| Par          |          | 4   | 5   | 3          | 4   | 5        | 3    | 4    | 4    | 4    | 36     |        | 4    | 4    | 4    | 3    | 4    | 5        | 3    | 4    | 5        | 36                            | 72                                           |        |        |
| ı aı         |          | Т   | J   | J          | 7   | <u> </u> | J    | 7    | 7    | Т    | 30     |        | -    | -    | 7    | 3    | 7    | <u> </u> | )    | 7    | <i>J</i> | 30                            | 12                                           |        |        |
|              |          |     |     |            |     |          |      |      |      |      |        |        |      |      |      |      |      |          |      |      |          |                               |                                              |        |        |
|              |          |     |     |            |     |          |      |      |      |      |        |        |      |      |      |      |      |          |      |      |          |                               |                                              |        |        |
|              |          |     |     |            |     |          |      |      |      |      |        |        |      |      |      |      |      |          |      |      |          |                               |                                              |        |        |
|              |          |     |     |            |     |          |      |      |      |      |        |        |      |      |      |      |      |          |      |      |          |                               |                                              |        |        |
| Pace of Play |          | :14 | :33 | :43        | :58 | 1:15     | 1:28 | 1:42 | 1:57 | 2:10 |        |        | 2:29 | 2:44 | 2:59 | 3:10 | 3:24 | 3:44     | 3:56 | 4:11 | 4:30     |                               |                                              |        |        |
| Date Scorer  |          |     |     |            |     |          |      |      |      |      | Attest |        |      |      |      |      |      |          |      |      |          | GP 800-438-8<br>©2023 Golf A: | ATES <u>03</u><br>726 <u>23</u><br>ssociates |        |        |